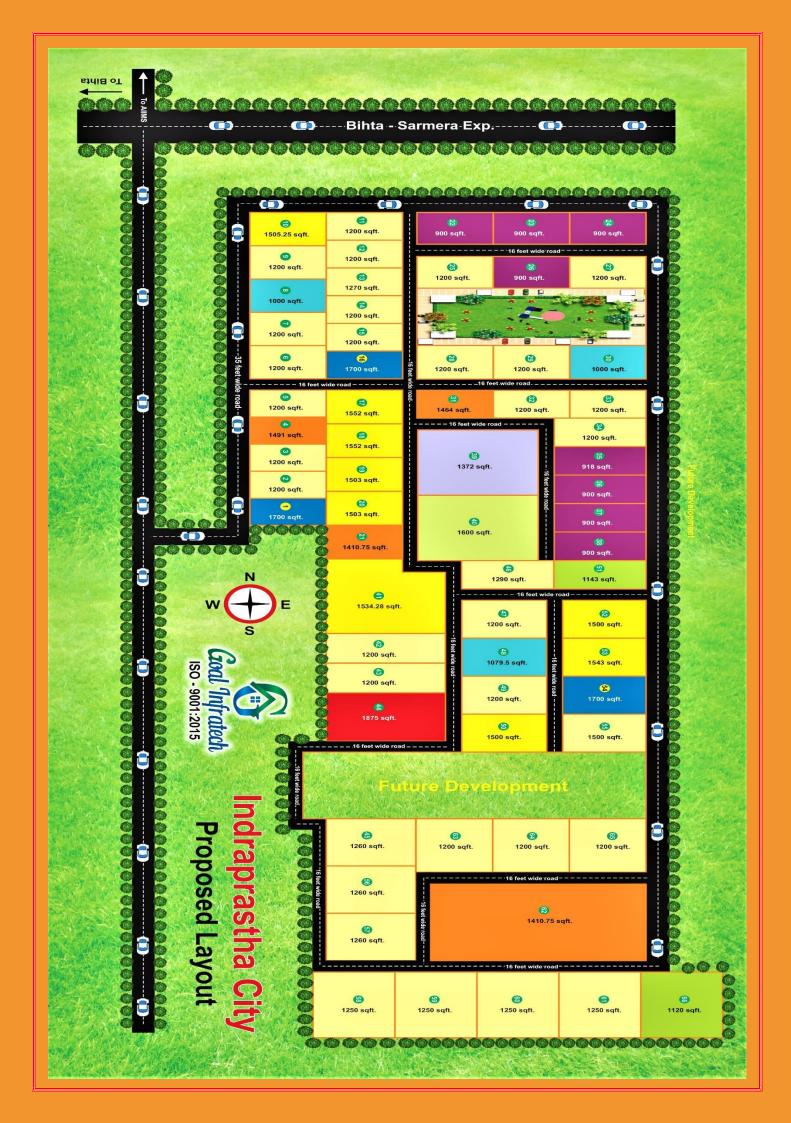

#### INDRAPRASTHA CITY

## **FACILITIES**

- 35 ft. & 16 ft. Wide Road
- Entry Gate
- Park
- Street Light & Drainage
- Electricity
- Security
- Pillar & Wiring
- Eco Friendly Environment
- Commercial Shop & more