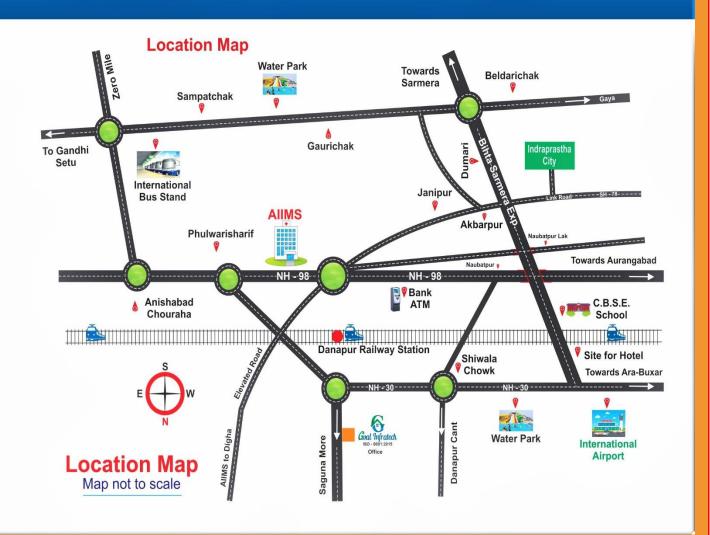

## **Distance from Important Places**

- Bihta Sarmera Expressway
- Satellite Town Project, Naubatpur
- Cyber City Proposed, Dumari
- Jat-Dumari Junction Proposed
- International Airport, Bihta
- AIIMS, Phulwarisarif
- ESIC Hospital, Bihta
- IIT, Bihta
- Danapur Station

- Walking Distance
- 4 Km.
- 7 Km.
- 7 Km.
- 8 Km.
- 10 Km.
- 10 Km.
- 12 Km.
- 13 Km.